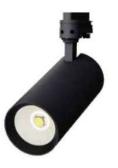

# **TLI-TR30-35W**

TRACK LIGHT

## TECHNICAL

| Materials of Housing      | Aluminium<br>Osram |  |  |
|---------------------------|--------------------|--|--|
| Light Source              |                    |  |  |
| Color Temperature         | 3000/4000/5700K    |  |  |
| Luminous Efficiency@4000K | 92Lm/W             |  |  |
| CRI                       | >85                |  |  |
| Beam Angle(°)             | 15/24/36/60°       |  |  |
| Lifetime(hr)              | 50,000h            |  |  |
| Product Finishing         | Black and White    |  |  |

### FEATURES & BENEFITS

| LED Driver                     | Built-in           |  |  |  |
|--------------------------------|--------------------|--|--|--|
| Dimming Option                 | Triac/ DALI/ 0-10V |  |  |  |
| Ingress Protection (IP Rating) | IP 20              |  |  |  |
| Power Factor (PF)              | ≥0.9               |  |  |  |
| Certification                  | SAA/RoHS/CE/CB     |  |  |  |