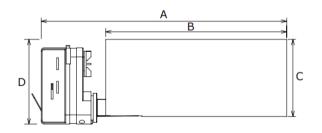

### DATA SHEET

| CODE         | WATT | INPUT VOLTAGE | SIZE(AxBxCxDmm) | LUMEN(±5%)  |
|--------------|------|---------------|-----------------|-------------|
| TLI-TR3O-35W | 35W  | AC220-240V    | 271x200x100x108 | 3150-3500lm |