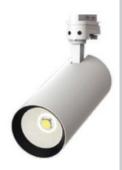

# **TLI-TR30-35W**

TRACK LIGHT

## TECHNICAL

| Materials of Housing      | Aluminium<br>Osram |  |  |
|---------------------------|--------------------|--|--|
| Light Source              |                    |  |  |
| Color Temperature         | 3000/4000/5700K    |  |  |
| Luminous Efficiency@4000K | 92Lm/W             |  |  |
| CRI                       | >85                |  |  |
| Beam Angle(°)             | 15/24/36/60°       |  |  |
| Lifetime(hr)              | 50,000h            |  |  |
| Product Finishing         | Black and White    |  |  |

### FEATURES & BENEFITS

| LED Driver                     | Built-in           |  |  |  |
|--------------------------------|--------------------|--|--|--|
| Dimming Option                 | Triac/ DALI/ 0-10V |  |  |  |
| Ingress Protection (IP Rating) | IP 20              |  |  |  |
| Power Factor (PF)              | ≥0.9               |  |  |  |
| Certification                  | SAA/RoHS/CE/CB     |  |  |  |